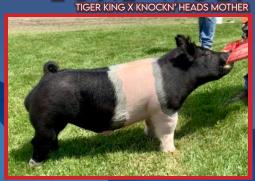

#### UP & COMING X KNOCKIN' BOOTS X MAN O' WAR BRED BY CAIN DAM IS TIGER KING'S LITTERMATE SISTER

A

This boar is an outcross to the Urban Legend genetic line! We are pumped about this future superstar. UP & AWAY is a boar that has looked the part his entire life. As young pig and still today, his bone and foot size is second to none, unbelievable squareness from every direction, and is a power hog that is very flexible and athletic. This one is extra special!