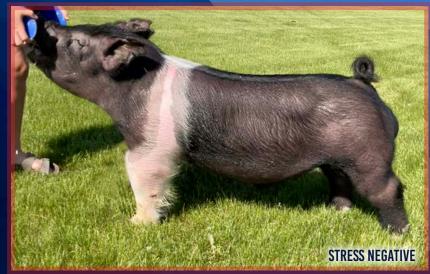

#### URBAN LEGEND X TIGER KING | BRED BY CAIN

We are excited for the future of this new Urban Legend son. URBAN MYTH littermates generated over \$35,000 this spring in our online sales. Consequently, we have been watching this guy grow up his entire life. URBAN MYTH is a notch bigger than his daddy but has that distinguished jaw line and length of neck as well as the tree trunk legs to carry him around. Having muscle and power will never be an issue with Urban and his new sons. This one will be used hard on our sows.