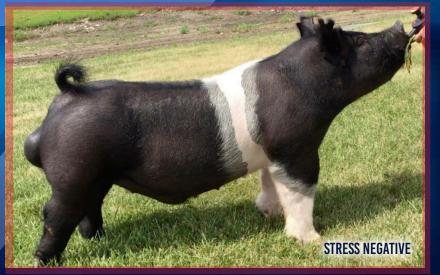

#### ALL RISE X LAST DANCE X ROLLING STONE BRED BY MILES TOENYES

**STRESS NEGATIVE** 

Our herdsman Eli Henke called when he was going through the King Pins Sale and told us he found the perfect boar to go on Urban Legend daughters. No question about it, he spotted a great one. BIRTHDAY SUIT is ultra cool looking, phenomenal bone work and correctness, and an impeccable hip and hind leg. He has a big, wide back with flawless design. This one checks all the boxes and is going to breed a lot sows this fall. BIRTHDAY SUIT is extremely popular amongst the visitors!