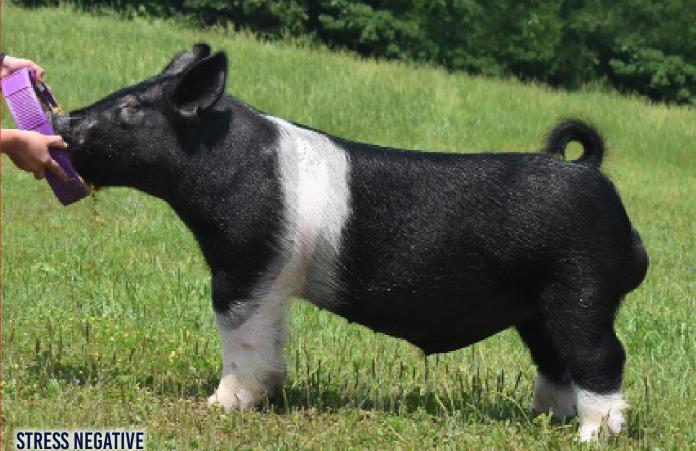

#### CROSSBRED

STRESS NEGATIVE

#### UP & COMING X KNOCKIN' BOOTS X MAN O' WAR BRED BY CAIN DAM IS TIGER KING'S LITTERMATE SISTER

A

This boar is an outcross to the Urban Legend genetic line! We are pumped about this future superstar. UP & AWAY is a boar that has looked the part his entire life. As young pig and still today, his bone and foot size is second to none, unbelievable squareness from every direction, and is a power hog that is very flexible and athletic. This one is extra special!