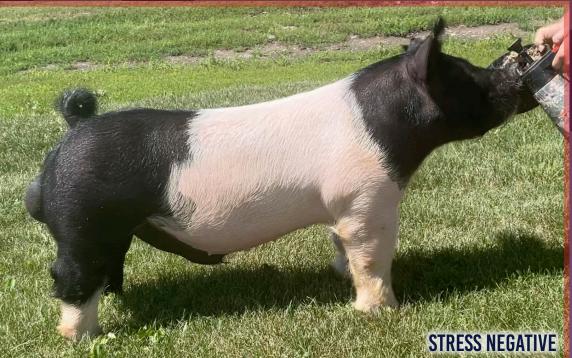

#### UP & COMING X KNOCKIN' BOOTS X MAN O' WAR BRED BY CAIN DAM IS TIGER KING'S LITTERMATE SISTER

A

This boar is an outcross to the Urban Legend genetic line! We are pumped about this future superstar. UP & AWAY is a boar that has looked the part his entire life. As young pig and still today, his bone and foot size is second to none, unbelievable squareness from every direction, and is a power hog that is very flexible and athletic. This one is extra special!