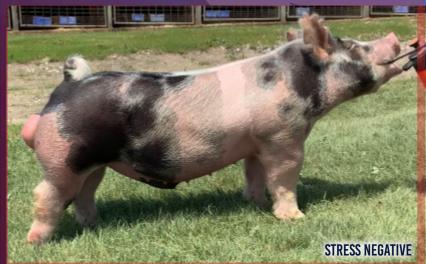

#### URBAN LEGEND X TIGER KING | BRED BY CAIN

We are excited for the future of this new Urban Legend son. URBAN MYTH littermates generated over \$35,000 this spring in our online sales. Consequently, we have been watching this guy grow up his entire life. URBAN MYTH is a notch bigger than his daddy but has that distinguished jaw line and length of neck as well as the tree trunk legs to carry him around. Having muscle and power will never be an issue with Urban and his new sons. This one will be used hard on our sows.