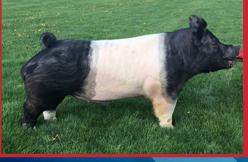

#### UP & COMING X KNOCKIN' BOOTS X MAN O' WAR BRED BY CAIN DAM IS TIGER KING'S LITTERMATE SISTER

A

This boar is an outcross to the Urban Legend genetic line! We are pumped about this future superstar. UP & AWAY is a boar that has looked the part his entire life. As young pig and still today, his bone and foot size is second to none, unbelievable squareness from every direction, and is a power hog that is very flexible and athletic. This one is extra special!

# \$300/DOSE - \$200/OVERRUN BIRTHODA ENDER CROSSBRED

Barry Strategic and Carlo Barry

#### ALL RISE X LAST DANCE X ROLLING STONE BRED BY MILES TOENYES

**STRESS NEGATIVE** 

Our herdsman Eli Henke called when he was going through the King Pins Sale and told us he found the perfect boar to go on Urban Legend daughters. No question about it, he spotted a great one. BIRTHDAY SUIT is ultra cool looking, phenomenal bone work and correctness, and an impeccable hip and hind leg. He has a big, wide back with flawless design. This one checks all the boxes and is going to breed a lot sows this fall. BIRTHDAY SUIT is extremely popular amongst the visitors!