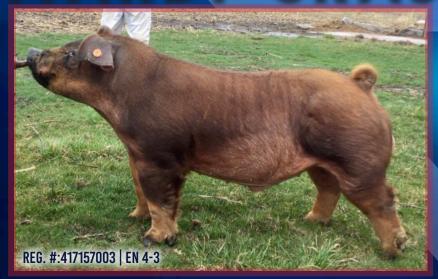

#### DUROC

- \$70,000 High-selling Duroc Boar at the 2021 STC, Louisville!
- Cool, cool look attached to a powerful body
- Tremendous running gear and takes a long, athletic stride.
- Awesome Hip and Hind leg. Starts wide up top and stays wide down to the ground.
- Freaky big footed and monster legged.
- Wide open chest floor flows into a big, barrel rib cage.
- Big back and impeccable design.
- PEDIGREE bred for success!
- Mother is Reserve Grand Gilt 2020 Indiana State Fair
- Granddam is littermate to MAXIMUS, MAXED OUT, and Reserve Grand Gilt NJSS 2019
- Great Granddam is BLAIRE, 2017 Reserve Grand Gilt WPX. Also raised Grand Gilt 2018 NJSS.
- Great Great Granddam is littermate to the 2016 \$50K WPX Champion Boar, PAINTED RED.
- Great Great Great Granddam is 2014 Grand Champion Gilt Illinois State Fair.