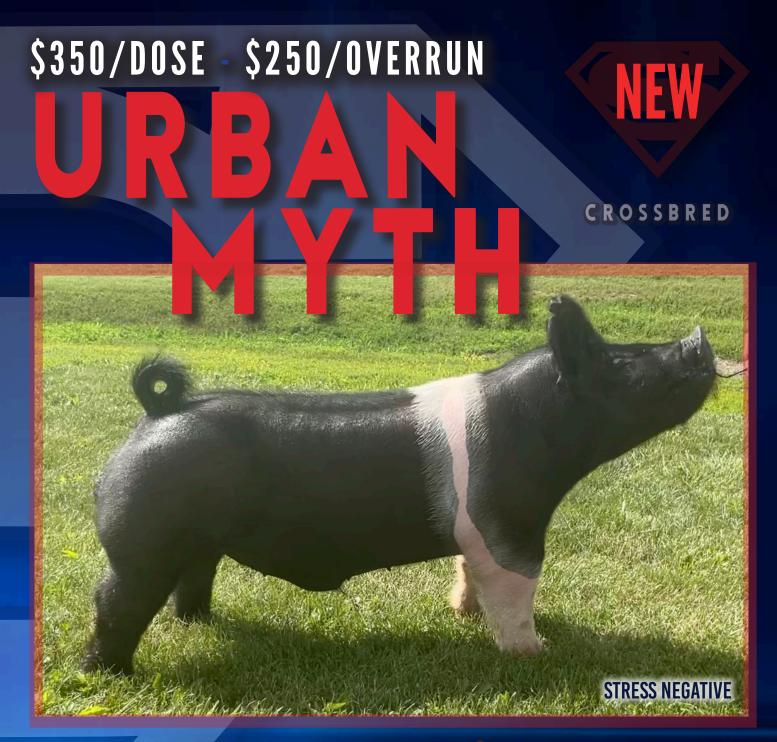

#### URBAN LEGEND X TIGER KING | BRED BY CAIN

We are excited for the future of this new Urban Legend son. URBAN MYTH littermates generated over \$35,000 this spring in our online sales. Consequently, we have been watching this guy grow up his entire life. URBAN MYTH is a notch bigger than his daddy but has that distinguished jaw line and length of neck as well as the tree trunk legs to carry him around. Having muscle and power will never be an issue with Urban and his new sons. This one will be used hard on our sows.