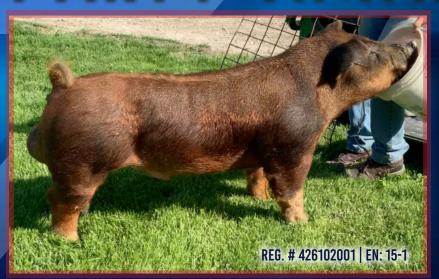

# \$100/DOSE - \$50/OVERRUN BUZZARD BILLLY

IRON HORSE X MASTERMIND X SELFISH BRED BY CAIN

BUZZARD BILLY is made much in the same mold and pattern as his great sire! The first thing that strikes you is his awesome look and eye appeal from every angle. This elite red boar offers as much genuine muscle shape and expression as any Iron Horse son in the stud. What separates this guy from the crowd is his incredible flexibility, freedom of movement, and the plant and drive off his rear legs. BUZZARD BILLY is a power hog in a balanced package and offers all those extras in one dynamite package.