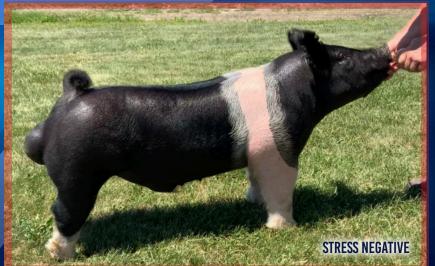

#### URBAN LEGEND X TIGER KING | BRED BY CAIN

We are excited for the future of this new Urban Legend son. URBAN MYTH littermates generated over \$35,000 this spring in our online sales. Consequently, we have been watching this guy grow up his entire life. URBAN MYTH is a notch bigger than his daddy but has that distinguished jaw line and length of neck as well as the tree trunk legs to carry him around. Having muscle and power will never be an issue with Urban and his new sons. This one will be used hard on our sows.