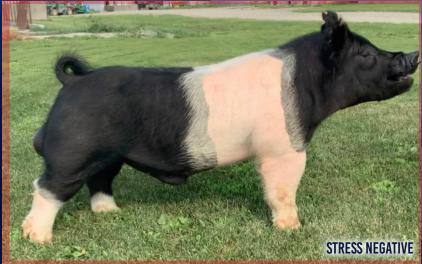

#### URBAN LEGEND X TIGER KING | BRED BY CAIN

We are excited for the future of this new Urban Legend son. URBAN MYTH littermates generated over \$35,000 this spring in our online sales. Consequently, we have been watching this guy grow up his entire life. URBAN MYTH is a notch bigger than his daddy but has that distinguished jaw line and length of neck as well as the tree trunk legs to carry him around. Having muscle and power will never be an issue with Urban and his new sons. This one will be used hard on our sows.