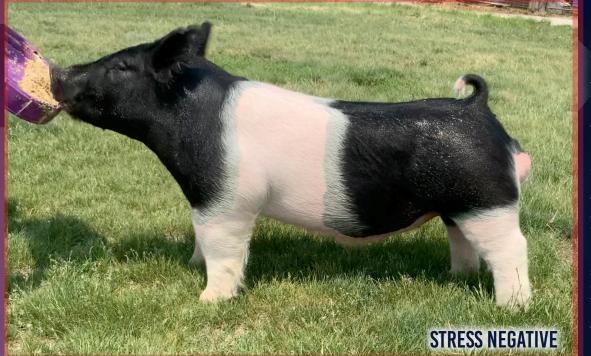

#### UP & COMING X KNOCKIN' BOOTS X MAN O' WAR BRED BY CAIN DAM IS TIGER KING'S LITTERMATE SISTER

A

This boar is an outcross to the Urban Legend genetic line! We are pumped about this future superstar. UP & AWAY is a boar that has looked the part his entire life. As young pig and still today, his bone and foot size is second to none, unbelievable squareness from every direction, and is a power hog that is very flexible and athletic. This one is extra special!