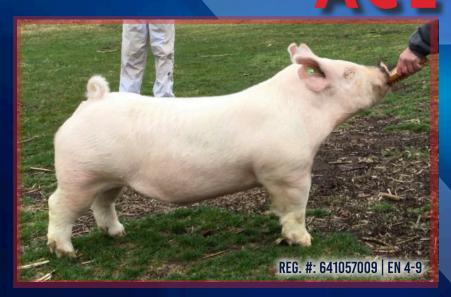

# \$75/DOSE \$50/OVERRUN

#### YORKSHIRE

#### HOT TAKE 12-2 X LEAPS AND BOUNDS 12-8 BRED BY GERARD SCIONEAUX, LOUISIANA

- Big legged, Tall fronted, Short backed and has the show ring look.
- Impeccable feet and legs with tremendous reach and flex on both ends
- Specimen that is walking on tree trunks and is still up on his pasterns.
- Mother was the Champion Gilt at the 2020 Georgia National.
- Super thick and big ribbed through the center part of his body.
- Sire of ACE is a littermate to the 2019 NJSS Grand Overall Gilt.