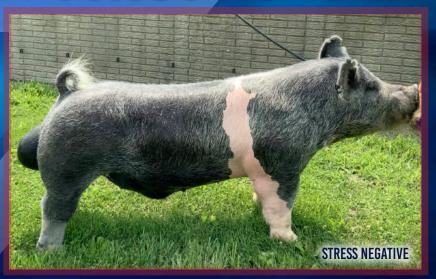

#### UP & COMING X KNOCKIN' BOOTS X MAN O' WAR BRED BY CAIN DAM IS TIGER KING'S LITTERMATE SISTER

A

This boar is an outcross to the Urban Legend genetic line! We are pumped about this future superstar. UP & AWAY is a boar that has looked the part his entire life. As young pig and still today, his bone and foot size is second to none, unbelievable squareness from every direction, and is a power hog that is very flexible and athletic. This one is extra special!