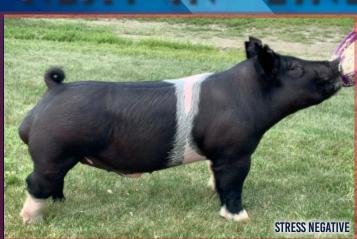

#### ALL RISE X LAST DANCE X ROLLING STONE BRED BY MILES TOENYES

**STRESS NEGATIVE** 

Our herdsman Eli Henke called when he was going through the King Pins Sale and told us he found the perfect boar to go on Urban Legend daughters. No question about it, he spotted a great one. BIRTHDAY SUIT is ultra cool looking, phenomenal bone work and correctness, and an impeccable hip and hind leg. He has a big, wide back with flawless design. This one checks all the boxes and is going to breed a lot sows this fall. BIRTHDAY SUIT is extremely popular amongst the visitors!