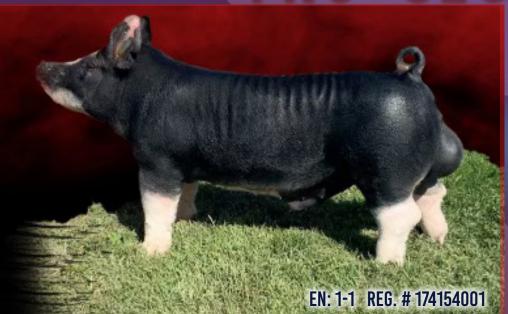

# \$75 ALL DAY TRU GLO

#### BERKSHIRE

Sire was the very popular \$80,000 boar from the 2021 CPS Summer Type, Springfield purchased by Shipley. TRU GLO checks all the boxes with his tremendous look, ideal silhouette, structural correctness, and plenty of power. He is extra square from the ground up, all the angles are right, and is super athletic and loose jointed. We feel this guy can make a positive influence to the breed and help future generations.

CHANGE UP X WALKS ALONE | BRED BY SHIPLEY CAINFARMS.COM • 888-281-1617