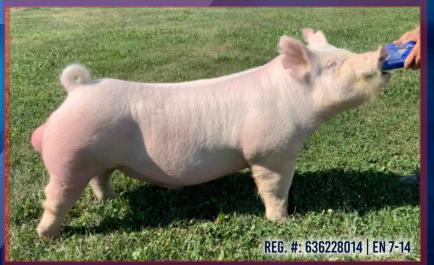

#### \$200/DOSE - \$100/OVERRUN BABY

## \$100/DOSE - \$75/OVERRUN PATHFINDER

#### YORKSHIRE

DAM WAS THE CHAMPION YORK GILT AT 2022 EXPO.

OOO BABY gets us excited in all kinds of ways! He is big backed, stout featured, and has great hip and hind leg. Rear leg and hip structure makes this one unique because not many in the Yorkshire breed can brag about their rear wheels. This guy is super stout skulled with a cool, clean neck! You won't want miss with this one.

> WALK OFF 3-2 X TIK TOK BRED BY AND OWNED BY HENKE

#### YORKSHIRE

This boar looks like a female making machine. He is tall fronted while being extended through his front 1/3. He has tremendous rib shape and body mass. If you need a shot of power in terms of bone and width this is the one for you. Use Pathfinder and you will find your path to the backdrop!