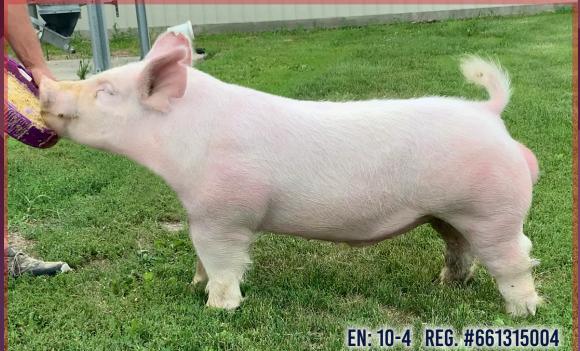

# NEW \$200/DOSE - \$100/OVERRUN DADDYS MONEY

#### CROSSBRED

DADDY'S MONEY has us fired up! He is a freak of nature with a wide skull but a geek neck, big boned, and the power to win banners. The pedigree is second to none and bred for consistency - (sire) Urban Legend maybe the hottest cross boar going X (dam) every year puts a boar or 2 in boar studs and has raised over 15 champions. We are very excited for the future of this guy so don't miss out on this one.

URBAN LEGEND X WAR WAGON (UP & COMING'S MOTHER) BRED BY CAIN

CAINFARMS.COM • 888-281-1617