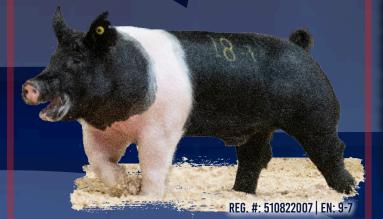

#### HERO X END GAME | BRED BY THE WATTS FAMILY OWNED WITH DUELM PREVAILING GENETICS

This boar offers so many unique parts and pieces that are hard to put into one package. His balance, ideal proportions, look, height of shoulder, spread across his back is all impeccable. However, it's his open blade, round clean rib, powerful forearm, HUGE BONES, the enormous circumference to his hind leg is unreal. He has a stout, neat little head and neck you'll find with the thickest, most dense HAIR ever. Mother to Urban Legend is out of the same sow at Schulte's which raised the Supreme Gilt at Tulsa in 2019 and Cundiff Family Reserve Grand Barrow at 2021 OYE.

URBAN LEGEND IS ONE THE HOTTEST SHOWPIG SIRES IN AMERICA HE'S SIRING WINNERS EVERYWHERE!