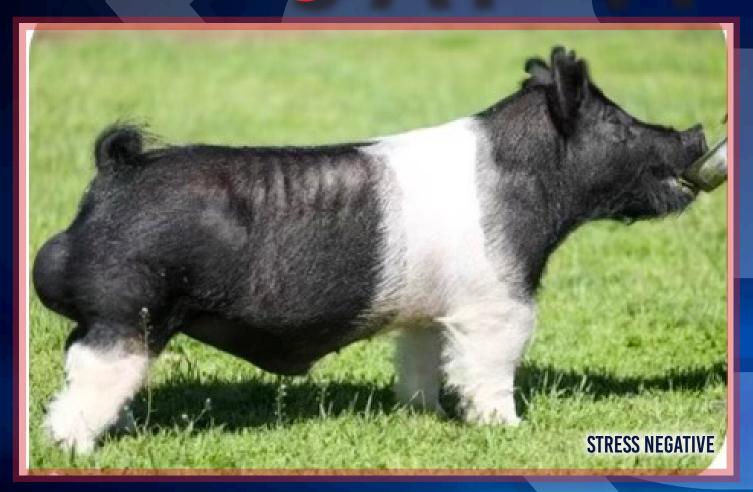

#### ALL RISE X LAST DANCE X ROLLING STONE BRED BY MILES TOENYES

**STRESS NEGATIVE** 

Our herdsman Eli Henke called when he was going through the King Pins Sale and told us he found the perfect boar to go on Urban Legend daughters. No question about it, he spotted a great one. BIRTHDAY SUIT is ultra cool looking, phenomenal bone work and correctness, and an impeccable hip and hind leg. He has a big, wide back with flawless design. This one checks all the boxes and is going to breed a lot sows this fall. BIRTHDAY SUIT is extremely popular amongst the visitors!