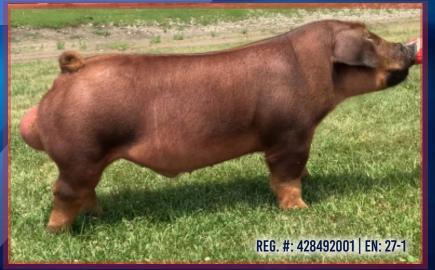

would put him on your best!



# \$250/DOSE - \$150/OVERRUN PACE MAKER



DUROC

**PACE MAKER has been** a stand out boar since the beginning. He is so extreme when talking about rib shape, spread up high and having the right proportions to compete on the biggest of stages. When he comes right at you, he's got a stout skull and a big chest floor with big square toes. He is rolled up awesome on the top of his skeleton and carries that shape all the way into his rear 1/3. Going away PACE MAKER is big in his pins and square to the ground while

staying so comfortable and effortless in his

top of the barrow ring so look in here.

DUROC

25

movement. PACE MAKER can put you on

# <image>

#### HEART STOPPER X ALL TO MYSELF X ENTERPRISE BRED BY CAIN

# \$100/DOSE - \$50/OVERRUN BUZZARD BILLLY



IRON HORSE X MASTERMIND X SELFISH BRED BY CAIN

BUZZARD BILLY is made much in the same mold and pattern as his great sire! The first thing that strikes you is his awesome look and eye appeal from every angle. This elite red boar offers as much genuine muscle shape and expression as any Iron Horse son in the stud. What separates this guy from the crowd is his incredible flexibility, freedom of movement, and the plant and drive off his rear legs. BUZZARD BILLY is a power hog in a balanced package and offers all those extras in one dynamite package.

#### DUROC

- \$70,000 High-selling Duroc Boar at the 2021 STC, Louisville!
- Cool, cool look attached to a powerful body
- Tremendous running gear and takes a long, athletic stride.
- Awesome Hip and Hind leg. Starts wide up top and stays wide