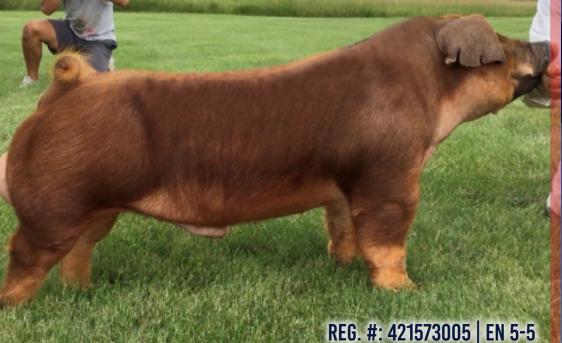

# \$100/DOSE - \$50/OVERRUN BUZZARD BILLLY

IRON HORSE X MASTERMIND X SELFISH BRED BY CAIN

BUZZARD BILLY is made much in the same mold and pattern as his great sire! The first thing that strikes you is his awesome look and eye appeal from every angle. This elite red boar offers as much genuine muscle shape and expression as any Iron Horse son in the stud. What separates this guy from the crowd is his incredible flexibility, freedom of movement, and the plant and drive off his rear legs. BUZZARD BILLY is a power hog in a balanced package and offers all those extras in one dynamite package.