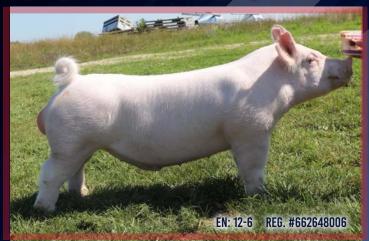

# \$250/DOSE - \$150/OVERRUN NEVER BEEN TRICKED

## TRICKED OUT X NEVER BEFORE X DIRTY SECRET BRED BY & OWNED WITH LEO CANALES \$150/DOSE \$75/OVERRUN GRACE OF GOD

NEW

#### CROSSBRED

**NEVER BEEN TRICKED is** as impressive in-person as he is on paper. This pedigree has won all the majors and they all comprised into one. Leo believes the mother to this guy is one of his best sows. Dam is a littermate to their Res. Champion Dark Cross at Houston and a littermate to the dam raised the 2023 San Antonio Res. Champion Gilt. NEVER BEEN TRICKED is a burley legged, shaggy haired, square hipped with a cool, jet front end that turns lots of heads. We love everything about this boar, but especially impressed with his levelness and squareness of hip and the giant rear leg. He is going to generate a ton of awesome barrows!