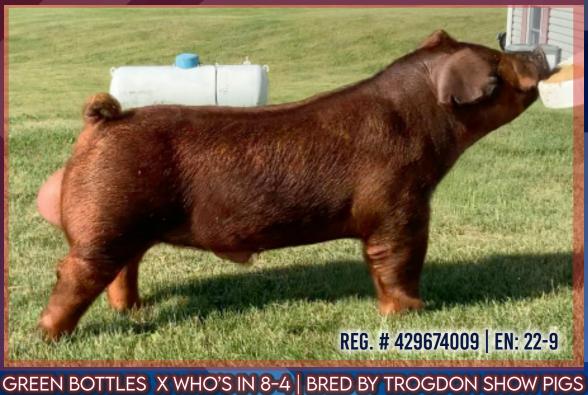

# \$250/DOSE - \$150/OVERRUN NEVER BEEN TRICKED

## TRICKED OUT X NEVER BEFORE X DIRTY SECRET BRED BY & OWNED WITH LEO CANALES \$150/DOSE \$75/OVERRUN GRACE OF GOD

NEW

#### CROSSBRED

**NEVER BEEN TRICKED is** as impressive in-person as he is on paper. This pedigree has won all the majors and they all comprised into one. Leo believes the mother to this guy is one of his best sows. Dam is a littermate to their Res. Champion Dark Cross at Houston and a littermate to the dam raised the 2023 San Antonio Res. Champion Gilt. NEVER BEEN TRICKED is a burley legged, shaggy haired, square hipped with a cool, jet front end that turns lots of heads. We love everything about this boar, but especially impressed with his levelness and squareness of hip and the giant rear leg. He is going to generate a ton of awesome barrows!